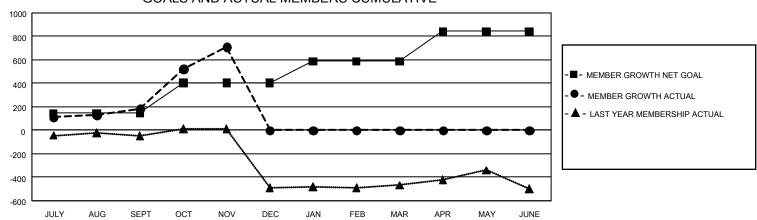

## GMT Constitutional Area 3, Group E

REPORT DOES NOT INCLUDE CLUBS IN UNDISTRICTED AREAS.

| Clubs         |               |             |               | Members               |                        |                         |                                                    |  |
|---------------|---------------|-------------|---------------|-----------------------|------------------------|-------------------------|----------------------------------------------------|--|
|               | RESULTS FOR   | R 2020-2021 |               | RESULTS FOR 2020-2021 |                        |                         |                                                    |  |
| QUARTER       | NEW CLUB GOAL | NEW CLUBS   | DROPPED CLUBS | QUARTER MEMB          | BER GROWTH NET<br>GOAL | MEMBER GROWTH<br>ACTUAL | DROPPED<br>MEMBERS ACTUAL<br>(including transfers) |  |
| JULY/AUG/SEPT | 6             | 4           | 0             | JULY/AUG/SEPT         | 145                    | 391                     | 180                                                |  |
| OCT/NOV/DEC   | 18            | 11          | 1             | OCT/NOV/DEC           | 258                    | 799                     | 237                                                |  |
| JAN/FEB/MAR   | 12            | 0           | 0             | JAN/FEB/MAR           | 185                    | 0                       | 0                                                  |  |
| APR/MAY/JUNE  | 21            | 0           | 0             | APR/MAY/JUNE          | 256                    | 0                       | 0                                                  |  |

## GOALS AND ACTUAL MEMBERS CUMULATIVE

| DROPPED CLUBS: 1  |     | 170 CLUBS OF 355 ADDED 1 OR MORE NEW MEMBERS | GENDER DISTRIBUTION             |                |       |
|-------------------|-----|----------------------------------------------|---------------------------------|----------------|-------|
|                   |     | NEW MEMBERO                                  | MALE                            | 3,997 (45.62%) |       |
|                   |     |                                              | FEMALE                          | 4,764 (54.38%) |       |
| DROPPED MEMBERS   |     |                                              |                                 |                |       |
| DECEASED          | 29  | CLICK HERE FOR CUMULATIVE                    | TOTAL FAMILY UNIT MEMBERS       |                | 2,794 |
| CLUB CANCELLED 94 |     | MEMBERSHIP DATA                              |                                 |                |       |
| OTHER             | 294 |                                              | FAMILY MEMBERS PAYING HALF DUES |                | 1,584 |
| TOTAL             | 417 |                                              |                                 |                |       |