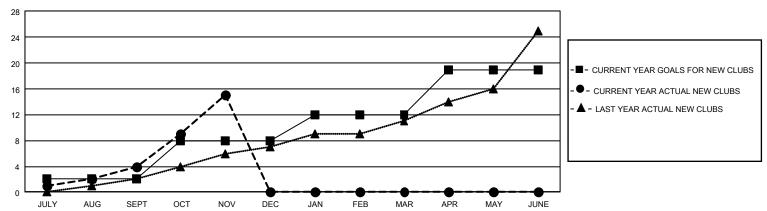

## GMT Constitutional Area 3, Group E

REPORT DOES NOT INCLUDE CLUBS IN UNDISTRICTED AREAS.

| Clubs         |               |             |               | Members               |                        |                         |                                                    |  |
|---------------|---------------|-------------|---------------|-----------------------|------------------------|-------------------------|----------------------------------------------------|--|
|               | RESULTS FOR   | R 2020-2021 |               | RESULTS FOR 2020-2021 |                        |                         |                                                    |  |
| QUARTER       | NEW CLUB GOAL | NEW CLUBS   | DROPPED CLUBS | QUARTER MEMB          | BER GROWTH NET<br>GOAL | MEMBER GROWTH<br>ACTUAL | DROPPED<br>MEMBERS ACTUAL<br>(including transfers) |  |
| JULY/AUG/SEPT | 6             | 4           | 0             | JULY/AUG/SEPT         | 145                    | 391                     | 180                                                |  |
| OCT/NOV/DEC   | 18            | 11          | 1             | OCT/NOV/DEC           | 258                    | 799                     | 237                                                |  |
| JAN/FEB/MAR   | 12            | 0           | 0             | JAN/FEB/MAR           | 185                    | 0                       | 0                                                  |  |
| APR/MAY/JUNE  | 21            | 0           | 0             | APR/MAY/JUNE          | 256                    | 0                       | 0                                                  |  |

## GOALS AND ACTUAL NEW CLUBS CUMULATIVE